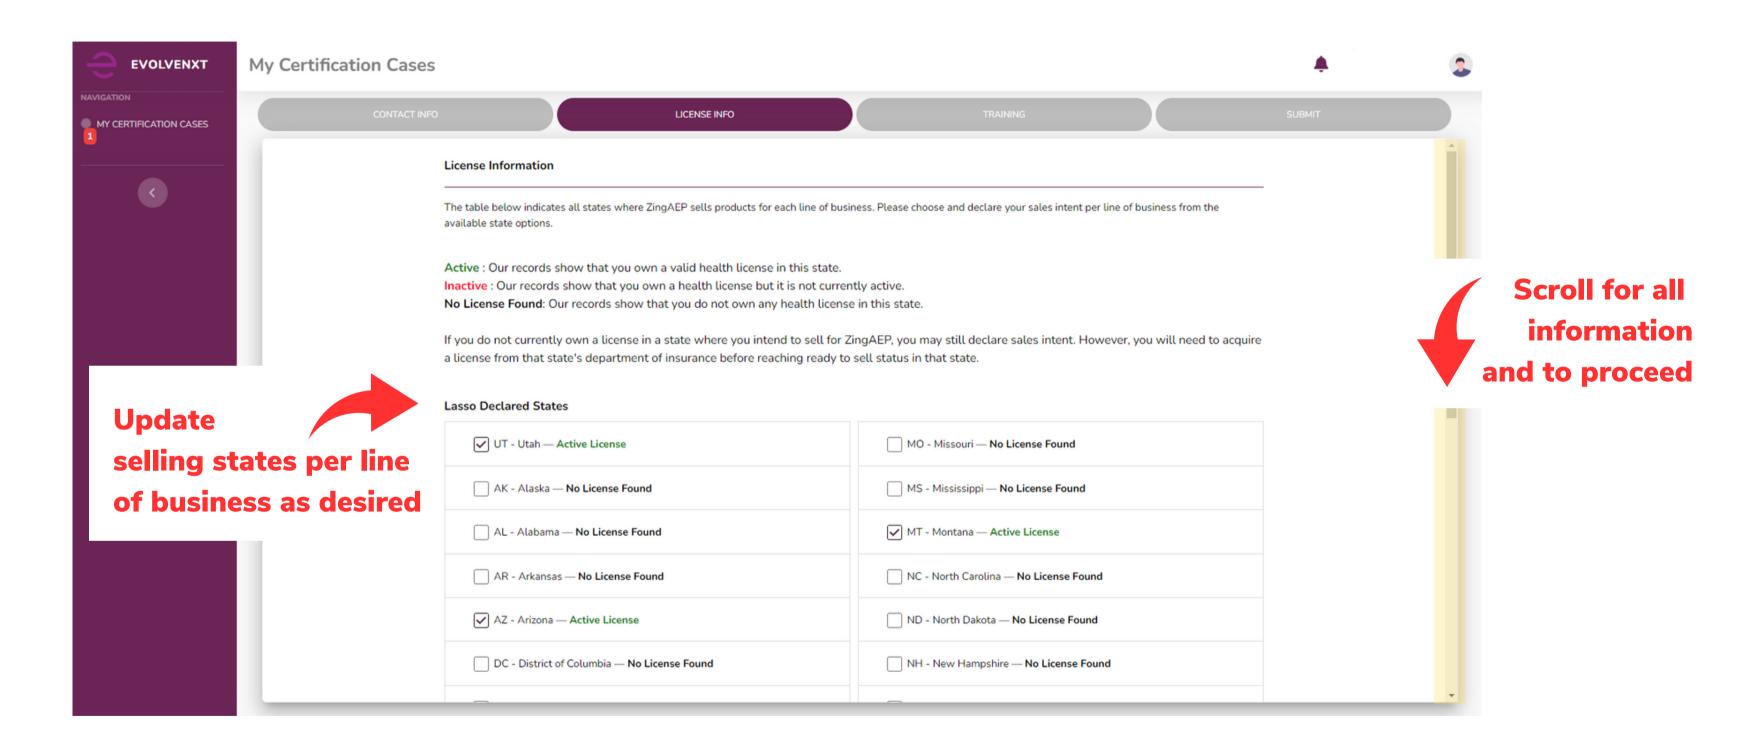

# **SCREEN WHEN ONE LINE OF BUSINESS (LOB) IS SELECTED**

# **SCREEN WHEN TWO LINES OF BUSINESS (LOB) ARE SELECTED**