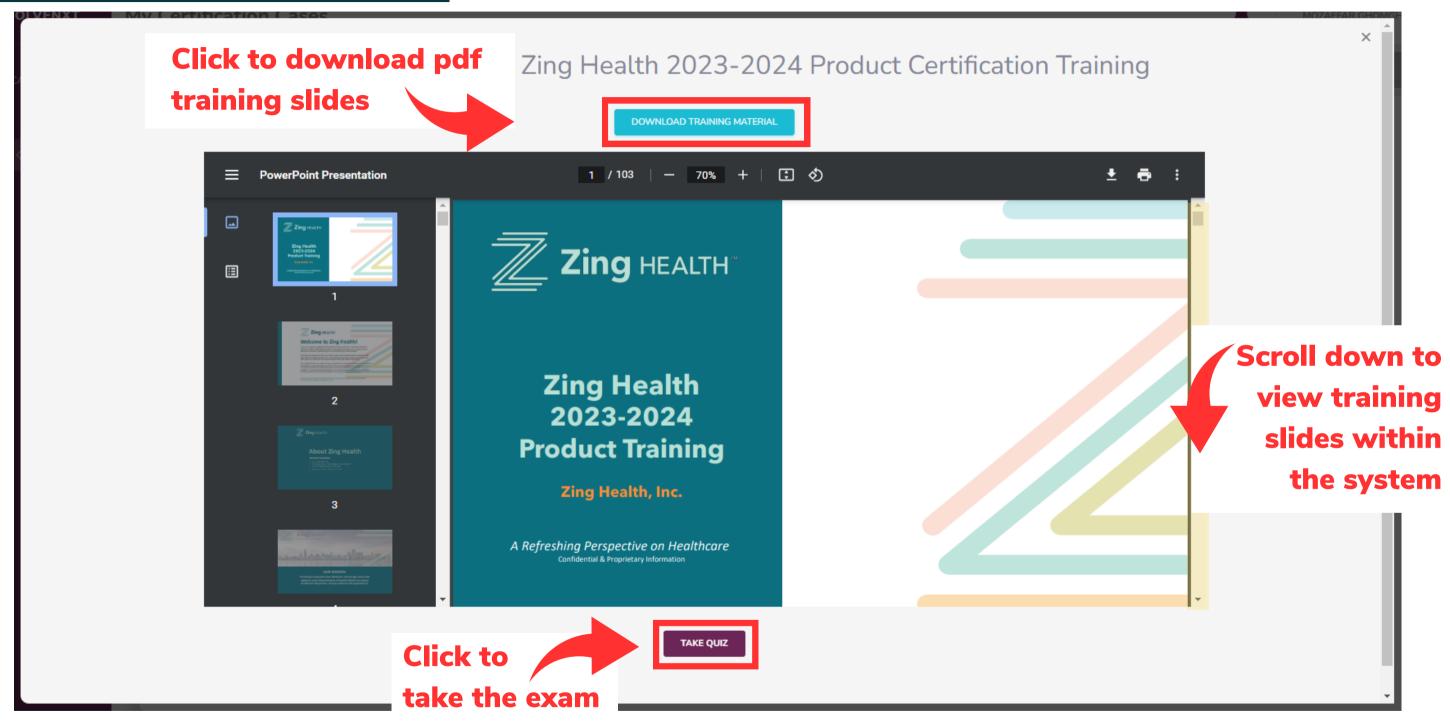

to transmit your results to us
- You still need to complete AHIP and you would like to receive the discounted rate of \$125

Confirm you are in the correct place by the location of our logos in the right-hand corner. For password and website issues, AHIP recommends you:

- 1. Clear your cache and cookies
- 2. Close your browser entirely
- 3. Reopen and try again

Contact AHIP for Technical Support Phone: 866.234.6909 Email: Support@AHIPInsuranceEducation.org



Scroll down to read all information and proceed



**Link to transmit** 

**AHIP** results to us















# **SCREEN WHEN ONE LINE OF BUSINESS (LOB) IS SELECTED**







# **SCREEN WHEN TWO LINES OF BUSINESS (LOB) ARE SELECTED**







### **LASSO HEALTHCARE TRAINING SCREEN**







#### **LASSO HEALTHCARE TRAINING SCREEN**







#### **PRODUCT TRAINING EXAM SCREEN**







# **PRODUCT TRAINING RESULTS SCREEN: PASSED**







# **PRODUCT TRAINING RESULTS SCREEN: FAILED**







### **COMPLETION SCREEN WHEN ONE LINE OF BUSINESS (LOB) IS SELECTED**







## **SCREEN WHEN TWO LINES OF BUSINESS (LOB) ARE SELECTED**



Helpful Tip: If a certificate of completion is needed, please print screen. A downloadable certificate is not provided.





#### **SCREEN WHEN THERE IS A FAILED EXAM ATTEMPT**







#### **2024 AGREEMENT**







#### **2024 AGREEMENT: SIGNATURE BOX**







# **SUBMISSION SUCCESSFUL**







# **Questions? Contact Broker Support**

(a) brokers@myzinghealth.com



#### **CLICK TO VIEW EVOLVE REFERENCE GUIDES BELOW**

**EvolveNXT Broker Guide EvolveNXT Agency Guide**