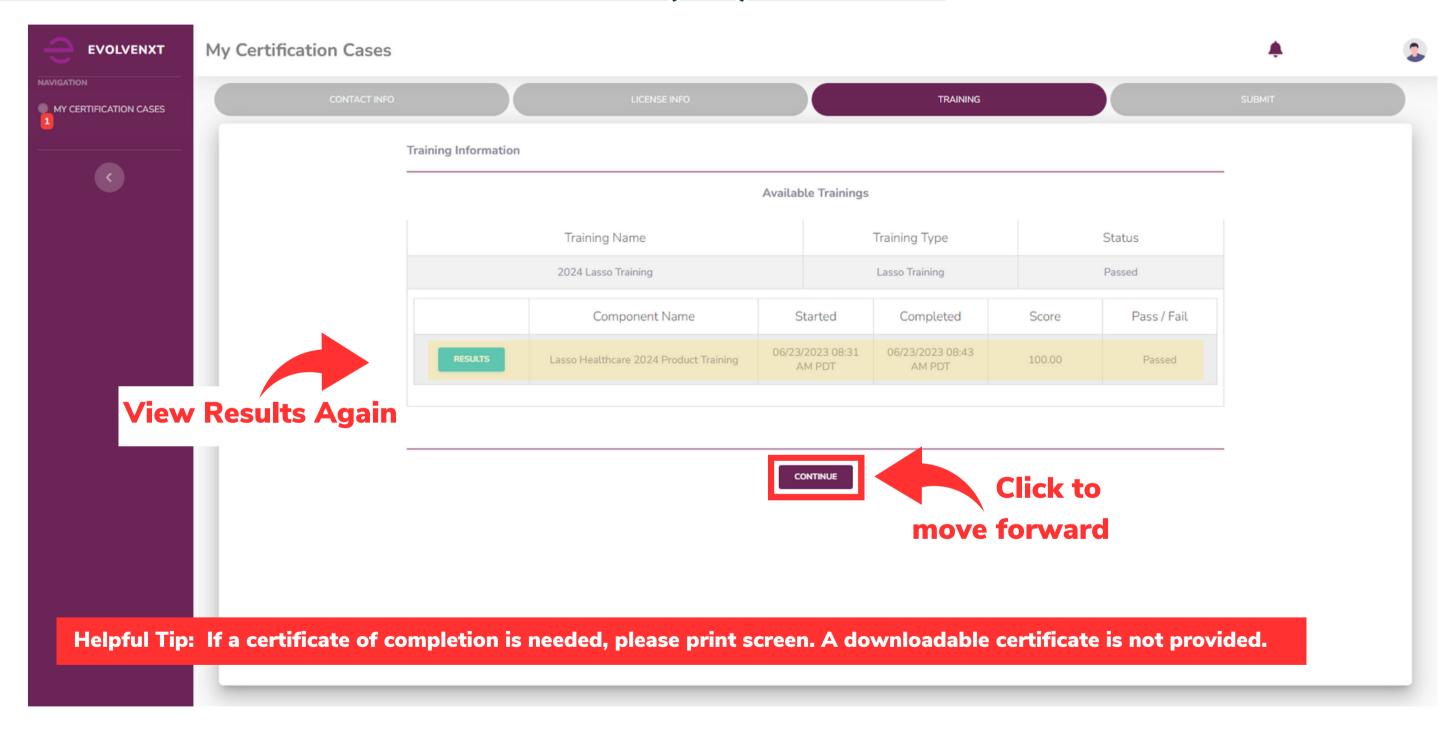

## **SCREEN WHEN TWO LINES OF BUSINESS (LOB) ARE SELECTED**

Helpful Tip: If a certificate of completion is needed, please print screen. A downloadable certificate is not provided.