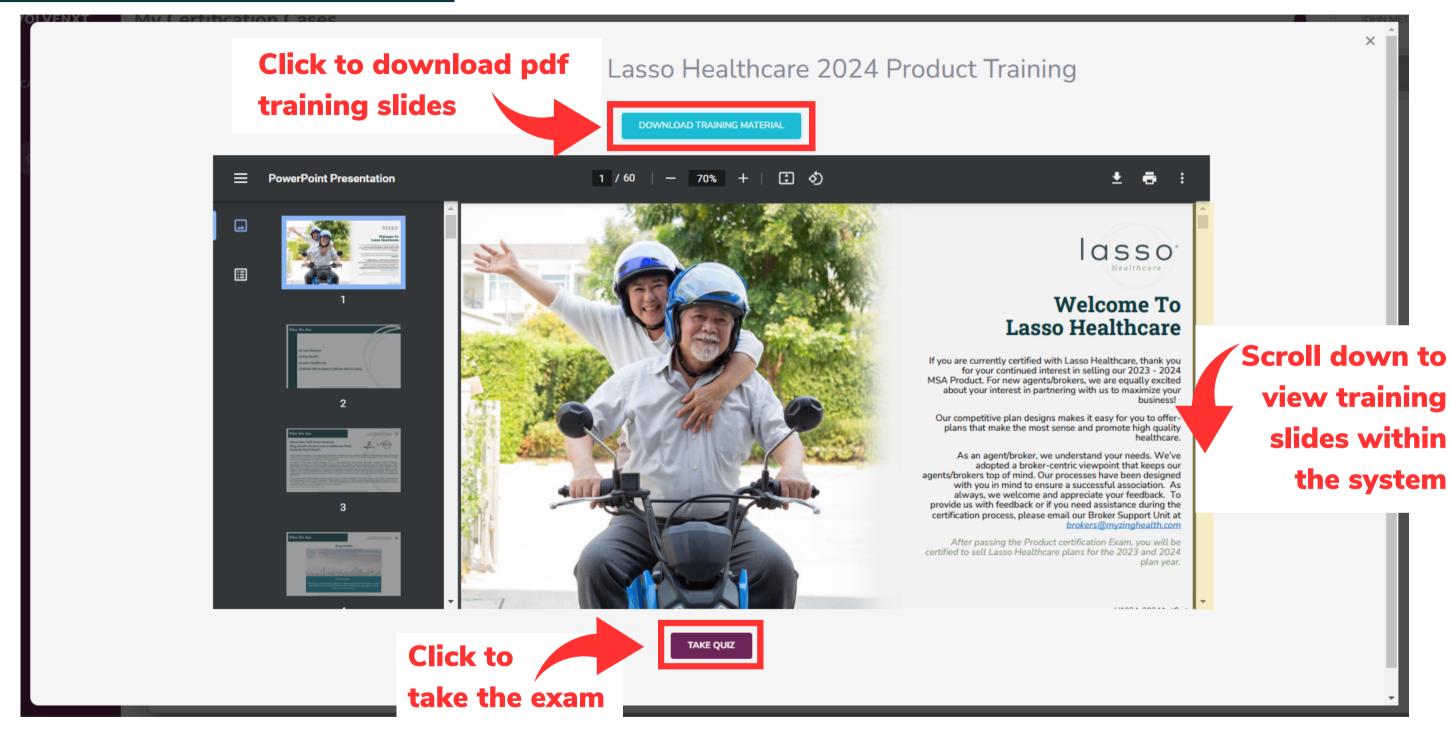

### **LASSO HEALTHCARE TRAINING SCREEN**

#### **LASSO HEALTHCARE TRAINING SCREEN**