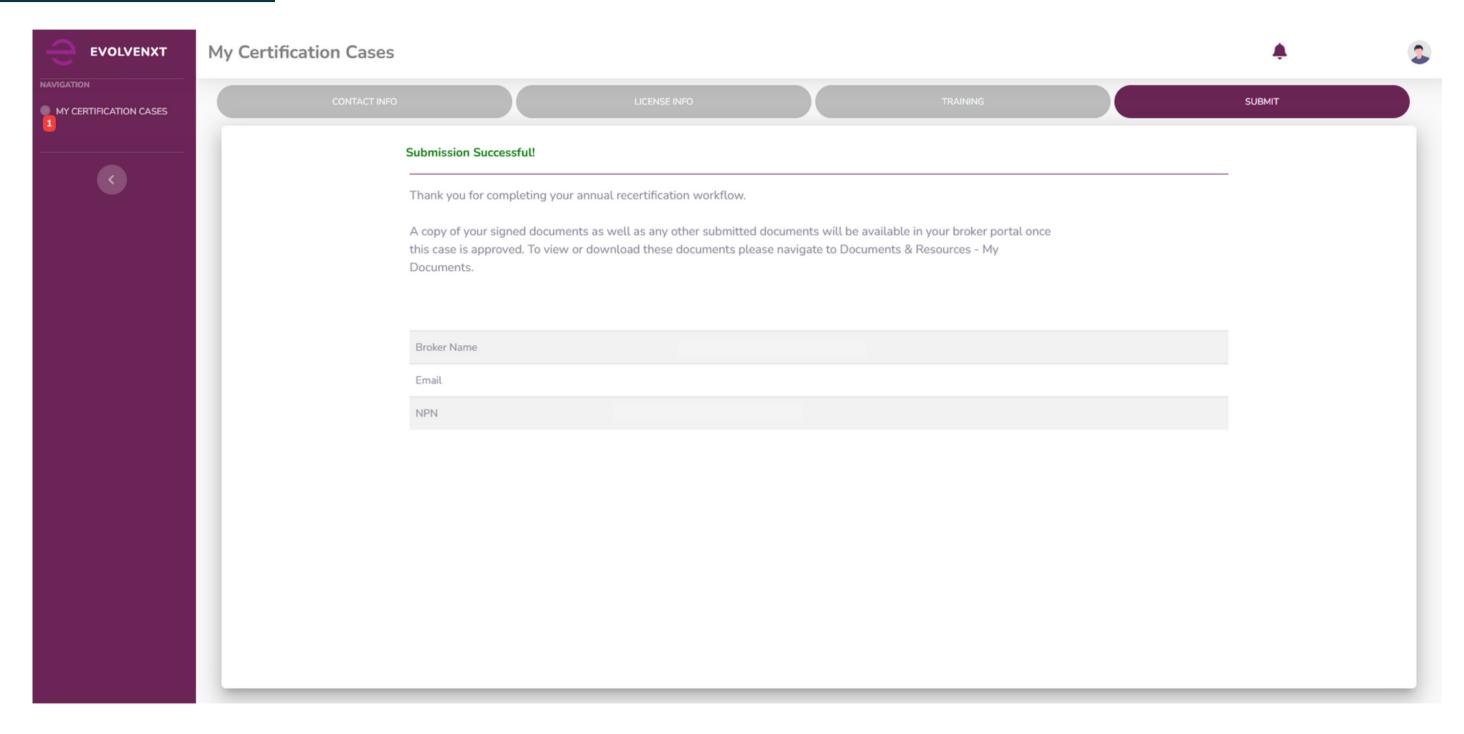

EN WHEN ONE LINE OF BUSINESS (LOB) IS SELECTED**







# **SCREEN WHEN TWO LINES OF BUSINESS (LOB) ARE SELECTED**







### **LASSO HEALTHCARE TRAINING SCREEN**







#### **LASSO HEALTHCARE TRAINING SCREEN**







#### **PRODUCT TRAINING EXAM SCREEN**







# **PRODUCT TRAINING RESULTS SCREEN: PASSED**







# **PRODUCT TRAINING RESULTS SCREEN: FAILED**







### **COMPLETION SCREEN WHEN ONE LINE OF BUSINESS (LOB) IS SELECTED**







## **SCREEN WHEN TWO LINES OF BUSINESS (LOB) ARE SELECTED**



Helpful Tip: If a certificate of completion is needed, please print screen. A downloadable certificate is not provided.





#### **SCREEN WHEN THERE IS A FAILED EXAM ATTEMPT**







#### **2024 AGREEMENT**







#### **2024 AGREEMENT: SIGNATURE BOX**







# **SUBMISSION SUCCESSFUL**







# **Questions? Contact Broker Support**

(a) brokers@myzinghealth.com



#### **CLICK TO VIEW EVOLVE REFERENCE GUIDES BELOW**

**EvolveNXT Broker Guide EvolveNXT Agency Guide**