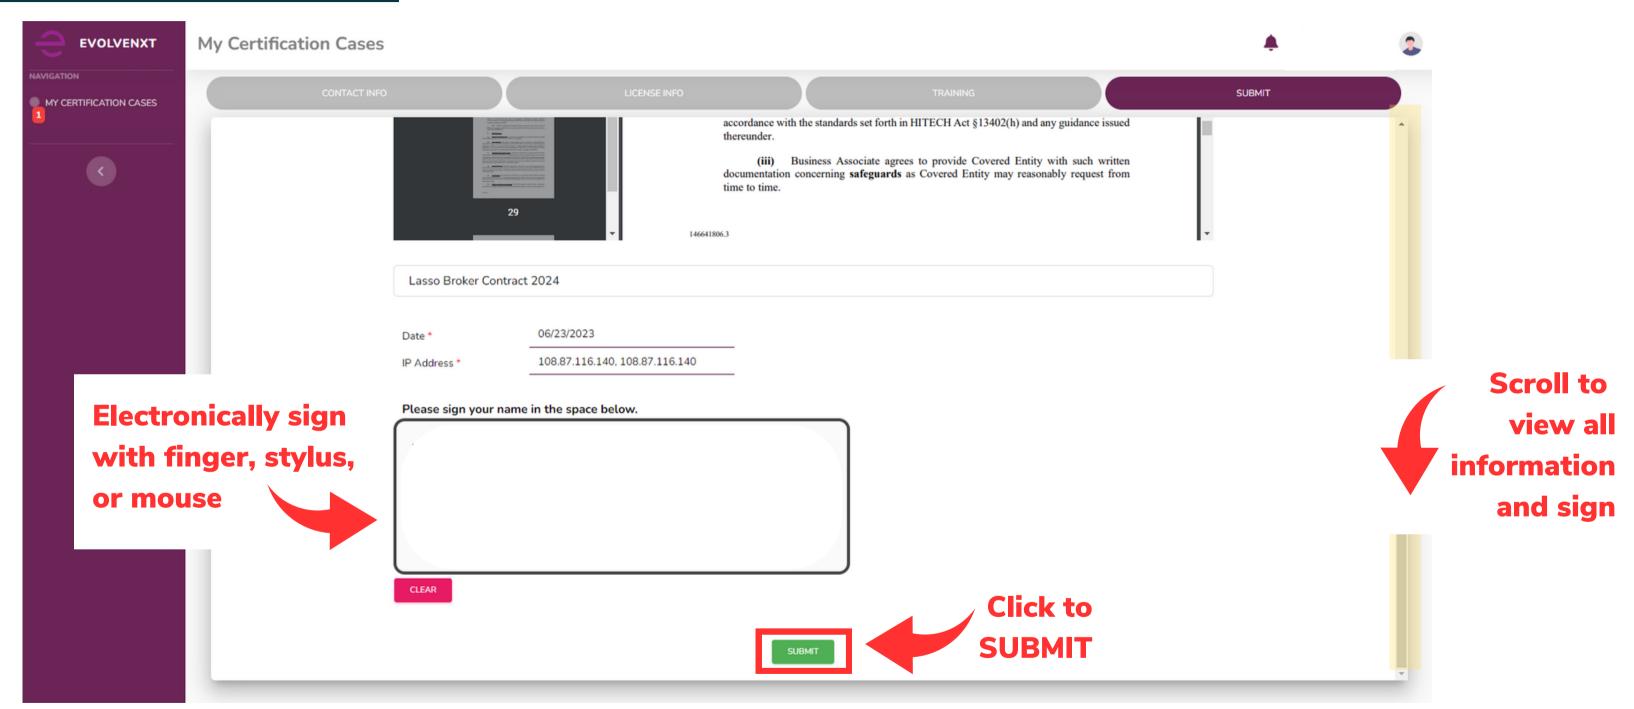

sults to us















# **SCREEN WHEN ONE LINE OF BUSINESS (LOB) IS SELECTED**







# **SCREEN WHEN TWO LINES OF BUSINESS (LOB) ARE SELECTED**







### **LASSO HEALTHCARE TRAINING SCREEN**







#### **LASSO HEALTHCARE TRAINING SCREEN**







#### **PRODUCT TRAINING EXAM SCREEN**







# **PRODUCT TRAINING RESULTS SCREEN: PASSED**







# **PRODUCT TRAINING RESULTS SCREEN: FAILED**







### **COMPLETION SCREEN WHEN ONE LINE OF BUSINESS (LOB) IS SELECTED**







## **SCREEN WHEN TWO LINES OF BUSINESS (LOB) ARE SELECTED**



Helpful Tip: If a certificate of completion is needed, please print screen. A downloadable certificate is not provided.





#### **SCREEN WHEN THERE IS A FAILED EXAM ATTEMPT**







#### **2024 AGREEMENT**







#### **2024 AGREEMENT: SIGNATURE BOX**







# **SUBMISSION SUCCESSFUL**







# **Questions? Contact Broker Support**

(a) brokers@myzinghealth.com



#### **CLICK TO VIEW EVOLVE REFERENCE GUIDES BELOW**

**EvolveNXT Broker Guide EvolveNXT Agency Guide**