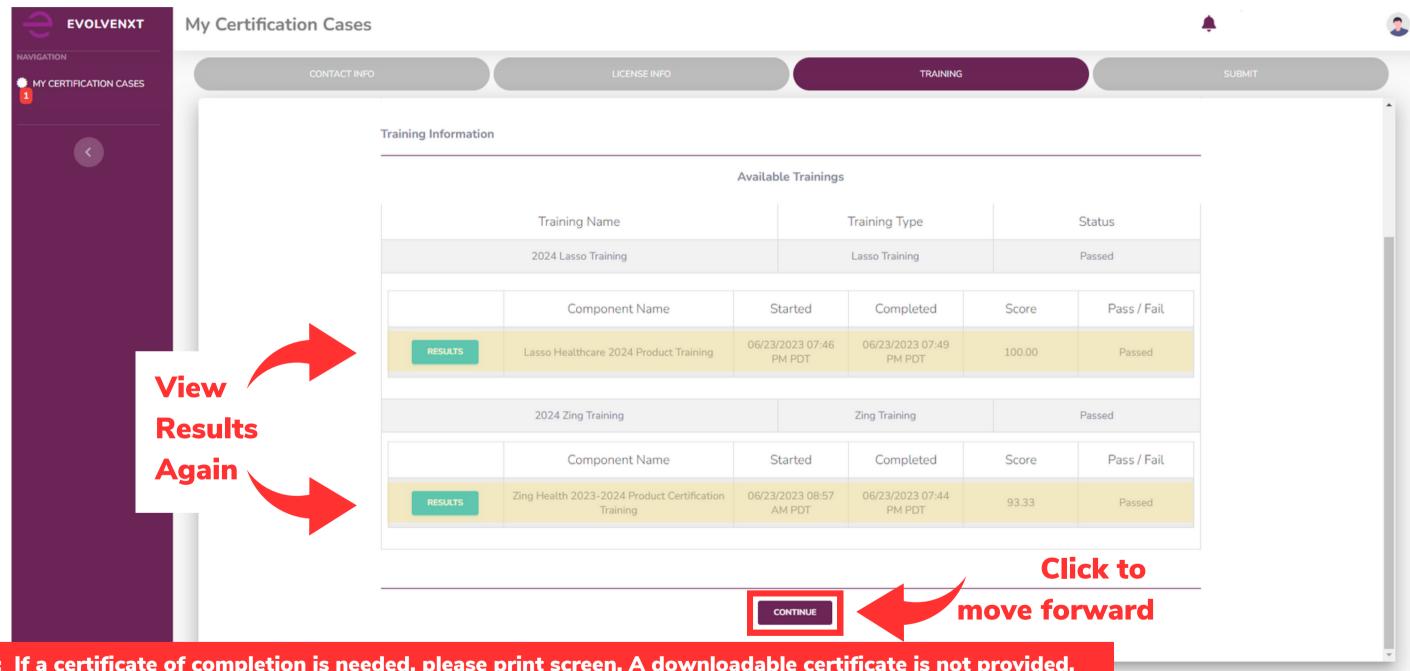

# **PRODUCT TRAINING RESULTS SCREEN: PASSED**

## **SCREEN WHEN TWO LINES OF BUSINESS (LOB) ARE SELECTED**

Helpful Tip: If a certificate of completion is needed, please print screen. A downloadable certificate is not provided.