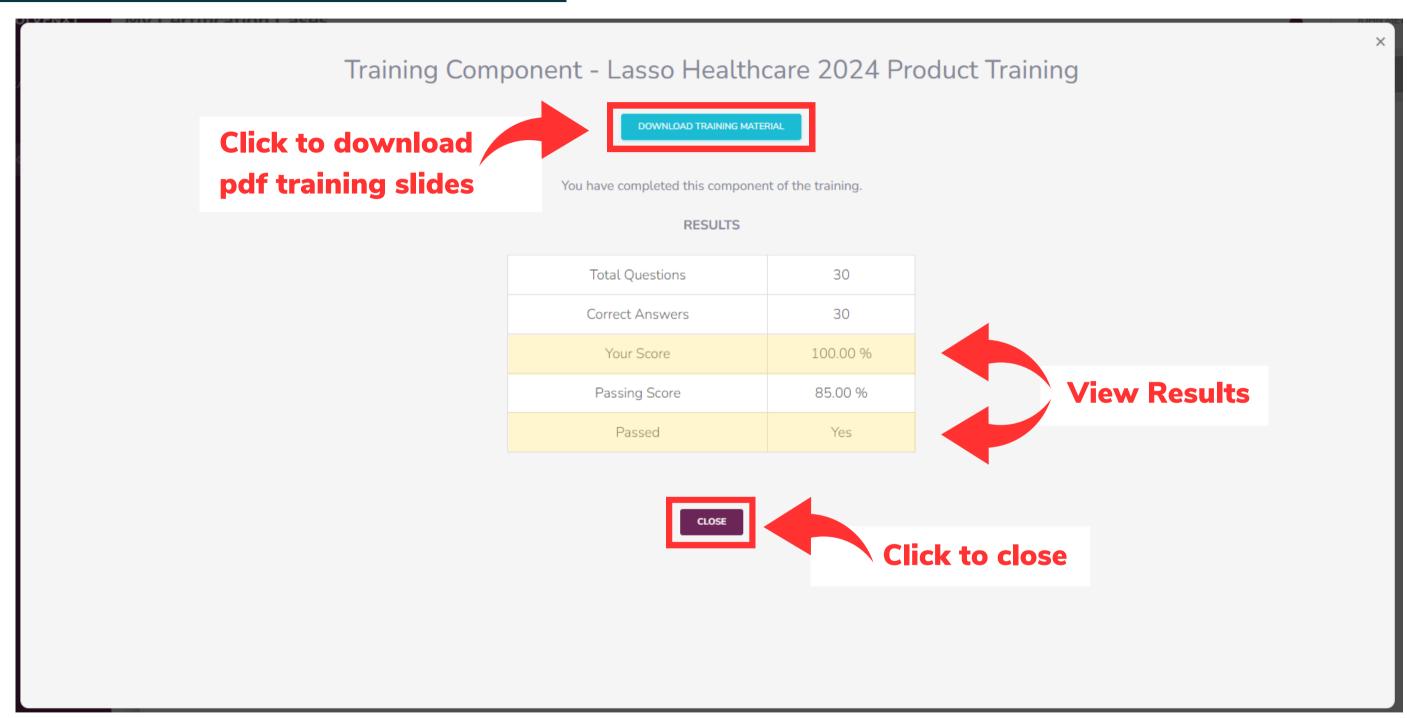

e discounted rate of \$125

Confirm you are in the correct place by the location of our logos in the right-hand corner. For password and website issues, AHIP recommends you:

- 1. Clear your cache and cookies
- 2. Close your browser entirely
- 3. Reopen and try again

Contact AHIP for Technical Support Phone: 866.234.6909 Email: Support@AHIPInsuranceEducation.org



Scroll down to read all information and proceed



**Link to transmit** 

**AHIP** results to us















# **SCREEN WHEN ONE LINE OF BUSINESS (LOB) IS SELECTED**







# **SCREEN WHEN TWO LINES OF BUSINESS (LOB) ARE SELECTED**







### **LASSO HEALTHCARE TRAINING SCREEN**







#### **LASSO HEALTHCARE TRAINING SCREEN**







#### **PRODUCT TRAINING EXAM SCREEN**







# **PRODUCT TRAINING RESULTS SCREEN: PASSED**







# **PRODUCT TRAINING RESULTS SCREEN: FAILED**







### **COMPLETION SCREEN WHEN ONE LINE OF BUSINESS (LOB) IS SELECTED**







## **SCREEN WHEN TWO LINES OF BUSINESS (LOB) ARE SELECTED**



Helpful Tip: If a certificate of completion is needed, please print screen. A downloadable certificate is not provided.





#### **SCREEN WHEN THERE IS A FAILED EXAM ATTEMPT**







#### **2024 AGREEMENT**







#### **2024 AGREEMENT: SIGNATURE BOX**







# **SUBMISSION SUCCESSFUL**







# **Questions? Contact Broker Support**

(a) brokers@myzinghealth.com



#### **CLICK TO VIEW EVOLVE REFERENCE GUIDES BELOW**

**EvolveNXT Broker Guide EvolveNXT Agency Guide**