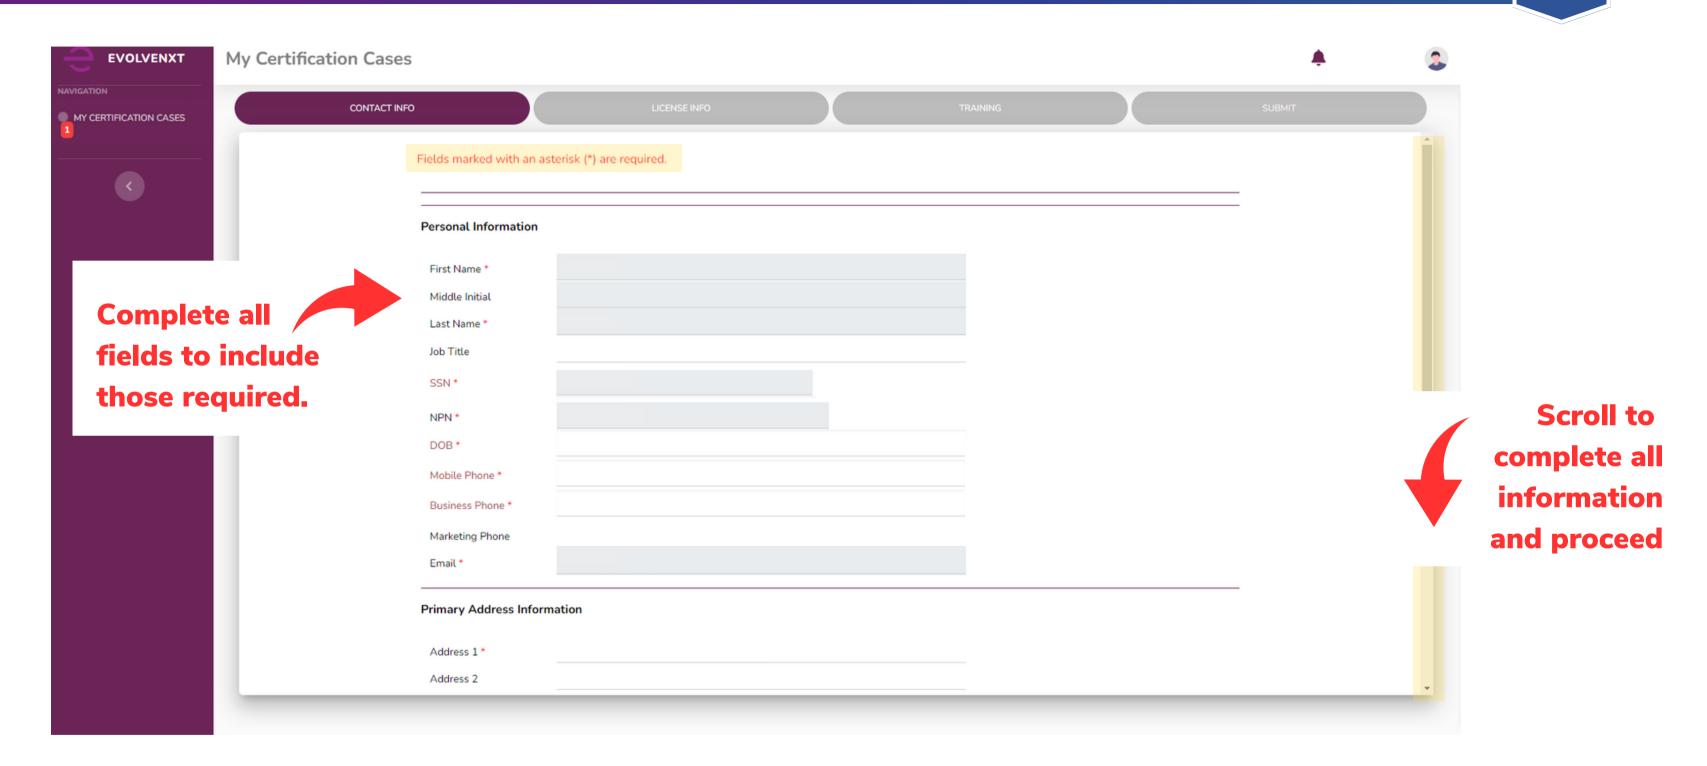

have your AHIP transmitted to us, you will need to use our link below.

http://ahipmedicaretraining.com/clients/zinghealthandlassohealthcare

Use this process if...

- You completed AHIP through a different carrier and you would like to transmit your results to us
- You still need to complete AHIP and you would like to receive the discounted rate of \$125

Confirm you are in the correct place by the location of our logos in the right-hand corner. For password and website issues, AHIP recommends you:

- 1. Clear your cache and cookies
- 2. Close your browser entirely
- 3. Reopen and try again

Contact AHIP for Technical Support Phone: 866.234.6909 Email: Support@AHIPInsuranceEducation.org



Scroll down to read all information and proceed



**Link to transmit** 

**AHIP** results to us















# **SCREEN WHEN ONE LINE OF BUSINESS (LOB) IS SELECTED**







# **SCREEN WHEN TWO LINES OF BUSINESS (LOB) ARE SELECTED**







### **LASSO HEALTHCARE TRAINING SCREEN**







#### **LASSO HEALTHCARE TRAINING SCREEN**







#### **PRODUCT TRAINING EXAM SCREEN**







# **PRODUCT TRAINING RESULTS SCREEN: PASSED**







# **PRODUCT TRAINING RESULTS SCREEN: FAILED**







### **COMPLETION SCREEN WHEN ONE LINE OF BUSINESS (LOB) IS SELECTED**







## **SCREEN WHEN TWO LINES OF BUSINESS (LOB) ARE SELECTED**



Helpful Tip: If a certificate of completion is needed, please print screen. A downloadable certificate is not provided.





#### **SCREEN WHEN THERE IS A FAILED EXAM ATTEMPT**







#### **2024 AGREEMENT**







#### **2024 AGREEMENT: SIGNATURE BOX**







# **SUBMI