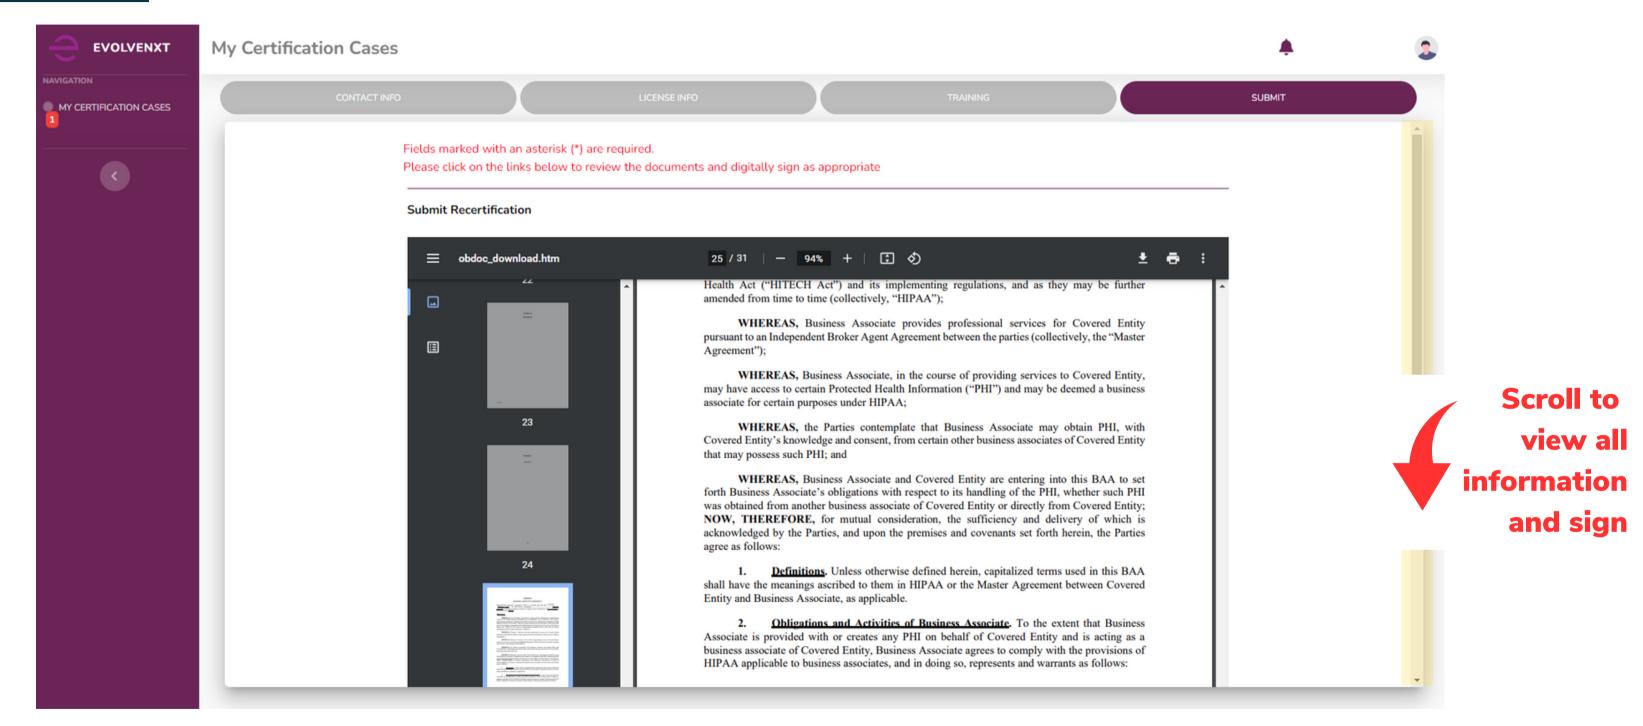

proceed



**Link to transmit** 

**AHIP** results to us















# **SCREEN WHEN ONE LINE OF BUSINESS (LOB) IS SELECTED**







# **SCREEN WHEN TWO LINES OF BUSINESS (LOB) ARE SELECTED**







### **LASSO HEALTHCARE TRAINING SCREEN**







#### **LASSO HEALTHCARE TRAINING SCREEN**







#### **PRODUCT TRAINING EXAM SCREEN**







# **PRODUCT TRAINING RESULTS SCREEN: PASSED**







# **PRODUCT TRAINING RESULTS SCREEN: FAILED**







### **COMPLETION SCREEN WHEN ONE LINE OF BUSINESS (LOB) IS SELECTED**







## **SCREEN WHEN TWO LINES OF BUSINESS (LOB) ARE SELECTED**



Helpful Tip: If a certificate of completion is needed, please print screen. A downloadable certificate is not provided.





#### **SCREEN WHEN THERE IS A FAILED EXAM ATTEMPT**







#### **2024 AGREEMENT**







#### **2024 AGREEMENT: SIGNATURE BOX**







# **SUBMISSION SUCCESSFUL**







# **Questions? Contact Broker Support**

(a) brokers@myzinghealth.com



#### **CLICK TO VIEW EVOLVE REFERENCE GUIDES BELOW**

**EvolveNXT Broker Guide EvolveNXT Agency Guide**