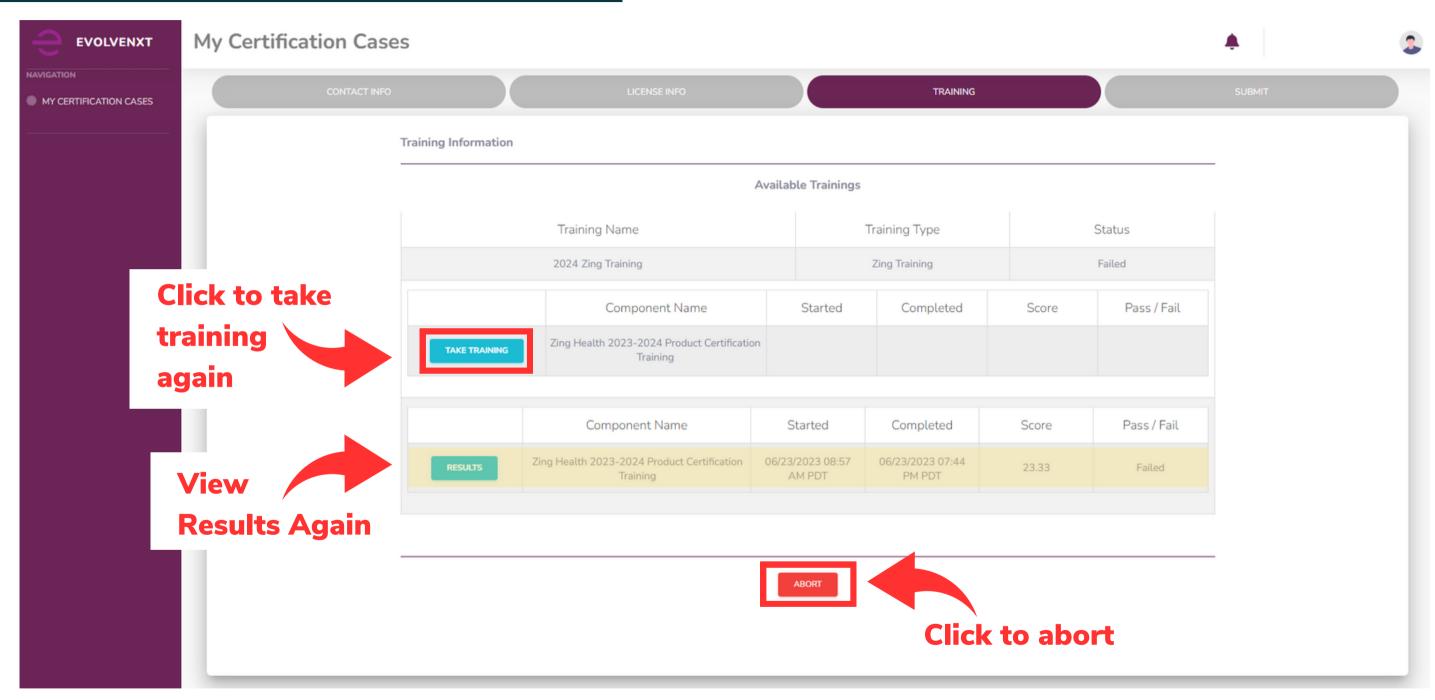

# **PRODUCT TRAINING RESULTS SCREEN: FAILED**

#### **SCREEN WHEN THERE IS A FAILED EXAM ATTEMPT**